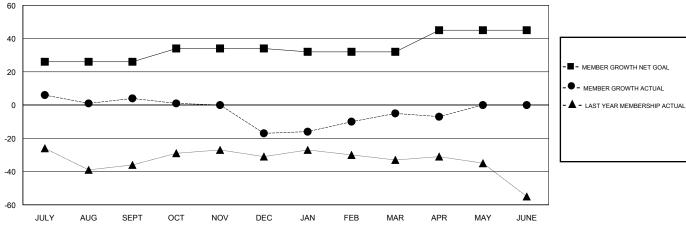

# **LOCATION PENNSYLVANIA**

Clubs Members RESULTS FOR 2018-2019 RESULTS FOR 2018-2019 NEW CLUB GOAL NEW CLUBS DROPPED CLUBS MEMBER GROWTH NET MEMBER GROWTH DROPPED QUARTER QUARTER GOAL ACTUAL MEMBERS ACTUAL (including transfers) 0 0 26 17 JULY/AUG/SEPT JULY/AUG/SEPT 0 8 29 OCT/NOV/DEC OCT/NOV/DEC 0 0 0 -2 20 JAN/FEB/MAR JAN/FEB/MAR 0 0 13 12 APR/MAY/JUNE APR/MAY/JUNE